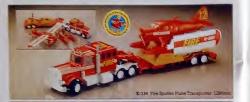

# **SUPERKINGS** NEW MODELS

# SUPERKINGS

These completely new, action Superkings flick their signs on and off, as they're pushed along. The Police Cars flash: HALT or 'STOP'; the Emergency Van flashes 'ACCIDENT' and 'STOP', while the Land Rover Recovery Vehicle flashes 'POLLOW ME'.